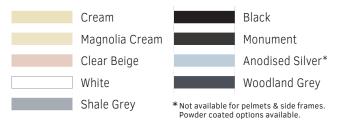

## PROFILE COLOUR OPTIONS

Select from our wide range of high quality 36mm Extruded roller shutter profile colours.