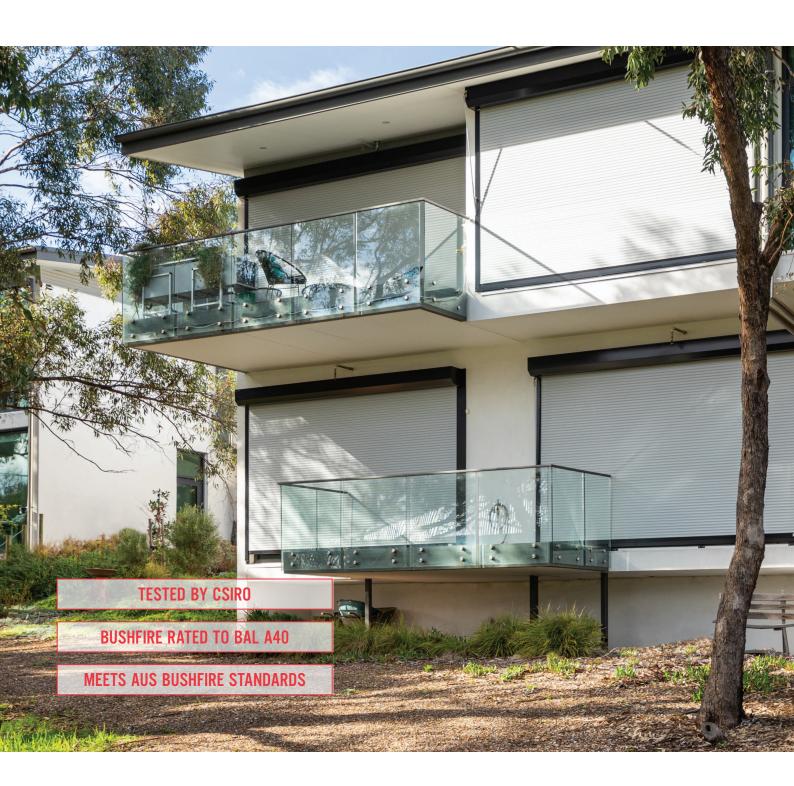

#### **BUSHFIRE RATED**

# FIRESAFETM BUSHFIRE RATED ROLLER SHUTTER

#### FIRESAFE™ ROLLER SHUTTERS

As more Australians move to country and semi-rural areas for a better lifestyle, and our urban sprawl takes homeowners closer to bushfire prone areas, protection from bushfires has become increasingly important in Australia.

It is for this reason that CW Products, (Australia's leading supplier of roller shutters and home automation products) has developed the FireSafe™ Bushfire Rated Roller Shutter.

FireSafe™ is bushfire rated to Bushfire Attack Level (BAL) A40 and is compliant with Australian Bushfire Construction Standard AS3959-2018 (Clauses 3.7 & 8.5.1).

## **FIRESAFE™ BENEFITS**

- Bushfire rated to Bushfire Attack Level (BAL) A40.
- Tested by CSIRO (Report# FSZ1379).
- Complies with Australian Bushfire Construction Standard AS3959-2018 (Clauses 3.7 & 8.5.1).
- Radiant heat shielding properties to 40 kW/m<sup>2</sup>.
- Commercial grade double wall extruded shutter profile for heavy duty strength and extreme heat protection.
- Heavy duty 68mm guide system for extra strength.
- Heavy duty steel axle and internal sealed bearings.
- Roll-tight design.
- Suitable for widespan widths up to 5800mm.
- High quality powder coated finish.
- Choice of profile colours.
- Either manual or motorised operation.
- FireSafe™ Authentication Plate fitted.
- Made in Australia.