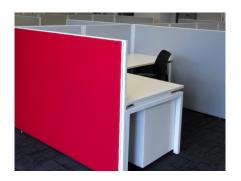

# **Fairway Workstations**

Fairway is a fixed height desk system. It is based on a simple aesthetic of quality finished details and carefully selected materials. The range's construction is designed to offer a wide variety of combinations in width, screen options and finishes. The steel construction can be supplied in White or Black, matched with fabric or Perspex screens, laminated surfaces or veneer.

## **Screen Options**