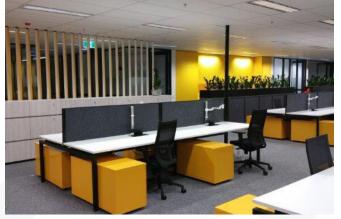

# **Fairway Workstations**

Fairway is a fixed height desk system. It is based on a simple aesthetic of quality finished details and carefully selected materials. The range's construction is designed to offer a wide variety of combinations in width, screen options and finishes. The steel construction can be supplied in White or Black, matched with fabric or Perspex screens, laminated surfaces or veneer.

## **Screen Options**

#### Get In Touch Desk mounted aluminium frame