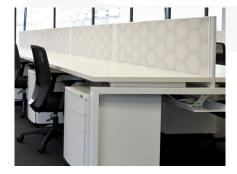

# **Fairway Workstations**

Fairway is a fixed height desk system. It is based on a simple aesthetic of quality finished details and carefully selected materials. The range's construction is designed to offer a wide variety of combinations in width, screen options and finishes. The steel construction can be supplied in White or Black, matched with fabric or Perspex screens, laminated surfaces or veneer.

## **Screen Options**