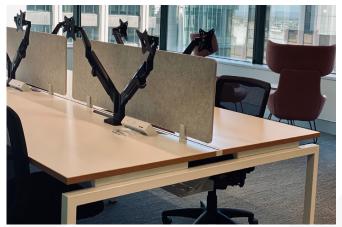

# **Fairway Workstations**

Fairway is a fixed height desk system. It is based on a simple aesthetic of quality finished details and carefully selected materials. The range's construction is designed to offer a wide variety of combinations in width, screen options and finishes. The steel construction can be supplied in White or Black, matched with fabric or Perspex screens, laminated surfaces or veneer.

## **Screen Options**

#### Get In Touch Desk mounted aluminium frame