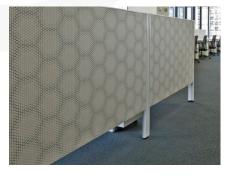

et at 600mm or 800mm
- Back-to-back, L-shaped, single desk configuration
- Telescopic support beam
- Standard powder coat colours



## Dimensions

| Description        | Width (mm)  | Depth (mm) | Height (mm) |
|--------------------|-------------|------------|-------------|
| Back-to-back frame | 1200 – 2200 | 1630       | 720         |
| Single Side        | 1200 – 2200 | 600/800    | 720         |
| Standard L-shaped  | 2200 x 2200 | 600/800    | 720         |
| Standard 120°      | 1000 – 1500 | 600/800    | 720         |



## Options

- Frameless upholstered
- Aluminium frame / upholstered
- PET
- Full height from the floor
- Airflow 400mm open off the floor

### Warranty

- 10-years on worktops & Frames
- 10-years on fabric screens
- 5- years PET Screens

## **Screen Options**









#### Get In Touch Desk mounted aluminium frame

## Sydney Office:

U5 / 19 Unwins Bridge Road, St Peters NSW 2044 Phone : 02 9517 4093

## Melbourne Office:

101 Moray Street, South Melbourne VIC 3205 Phone : 0429 654 292 Website : <u>www.mn8design.com</u>

Email : <u>sales@mn8design.com</u>