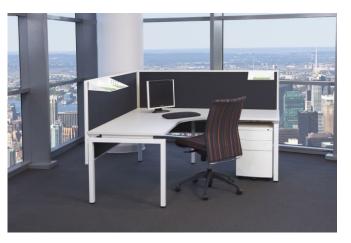

# **Fairway Workstations**

Fairway is a fixed height desk system. It is based on a simple aesthetic of quality finished details and carefully selected materials. The range's construction is designed to offer a wide variety of combinations in width, screen options and finishes. The steel construction can be supplied in White or Black, matched with fabric or Perspex screens, laminated surfaces or veneer.

## **Screen Options**

#### Get In Touch Desk mounted aluminium frame