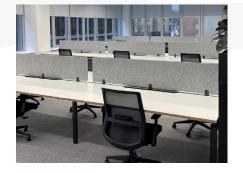

# **Fairway Workstations**

Fairway is a fixed height desk system. It is based on a simple aesthetic of quality finished details and carefully selected materials. The range's construction is designed to offer a wide variety of combinations in width, screen options and finishes. The steel construction can be supplied in White or Black, matched with fabric or Perspex screens, laminated surfaces or veneer.

## **Screen Options**