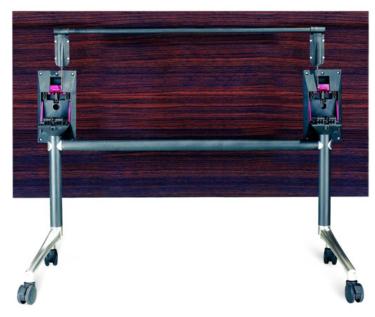

# 1-1000, 1-1001, 1-1002

## 720 Height

### Leg Finish

Steel Leg Column

- a. Textured Black (standard)
- b. Chrome
- c. Blanc
- d. Noir
- e. Double Cream
- f. Pink Salt
- g. Nocturnelle
- h. Morello
- i. Scotland Sky
- i. Green Smoke
- k. Moonshine
- I. Bryon Blue
- m. Axel

#### **Foot Finish**

Aluminium Foot

- a. Polished
- b. Powdercoat (to match column)

#### Frame Finish

Polished Aluminium Top Horn Steel Black Powdercoat Rails

Get In Touch

**Sydney Office:** 

U5 / 19 Unwins Bridge Road, St Peters NSW 2044 Phone: 02 9517 4093 Melbourne Office:

101 Moray Street, South Melbourne VIC 3205 Phone : 0429 654 292