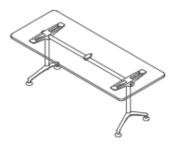

### Leg Finish

Steel Leg Column

- a. Textured Black (standard)
- b. Chrome
- c. Blanc
- d. Noir
- e. Double Cream
- f. Pink Salt
- g. Nocturnelle
- h. Morello
- i. Scotland Sky
- i. Green Smoke
- k. Moonshine
- I. Bryon Blue
- m. Axel

#### **Foot Finish**

Aluminium Foot

- a. Polished
- b. Powdercoat (to match column)

#### Frame Finish

Polished Aluminium Top Horn Steel Black Powdercoat Rails

Get In Touch

**Sydney Office:** 

U5 / 19 Unwins Bridge Road, St Peters NSW 2044 Phone: 02 9517 4093 Melbourne Office:

101 Moray Street, South Melbourne VIC 3205 Phone : 0429 654 292