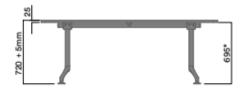

Design Manufacture Create











LINKING MECHANISM

## **Material Information**

# 1-1000, 1-1001, 1-1002

## 720 Height

### Leg Finish

Steel Leg Column

- a. Textured Black (standard)
- b. Chrome
- c. Blanc
- d. Noir
- e. Double Cream
- f. Pink Salt
- g. Nocturnelle
- h. Morello
- i. Scotland Sky
- i. Green Smoke
- k. Moonshine
- I. Bryon Blue
- m. Axel

#### **Foot Finish**

Aluminium Foot

- a. Polished
- b. Powdercoat (to match column)

#### Frame Finish

Polished Aluminium Top Horn Steel Black Powdercoat Rails

















Get In Touch

**Sydney Office:** 

U5 / 19 Unwins Bridge Road, St Peters NSW 2044 Phone: 02 9517 4093 Melbourne Office:

101 Moray Street, South Melbourne VIC 3205 Phone : 0429 654 292

Website: www.mn8design.com

Email: sales@mn8design.com