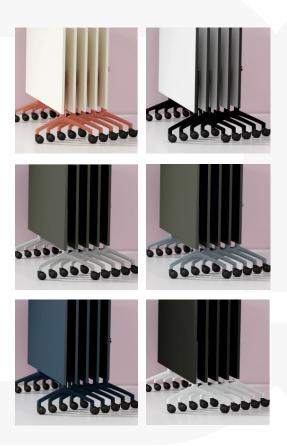

### Leg Finish

Steel Leg Column

- a. Textured Black (standard)
- b. Chrome
- c. Blanc
- d. Noir
- e. Double Cream
- f. Pink Salt
- g. Nocturnelle
- h. Morello
- i. Scotland Sky
- i. Green Smoke
- k. Moonshine
- I. Bryon Blue
- m. Axel

#### **Foot Finish**

Aluminium Foot

- a. Polished
- b. Powdercoat (to match column)

#### Frame Finish

Polished Aluminium Top Horn Steel Black Powdercoat Rails

Get In Touch

**Sydney Office:** 

U5 / 19 Unwins Bridge Road, St Peters NSW 2044 Phone: 02 9517 4093 Melbourne Office:

101 Moray Street, South Melbourne VIC 3205 Phone : 0429 654 292