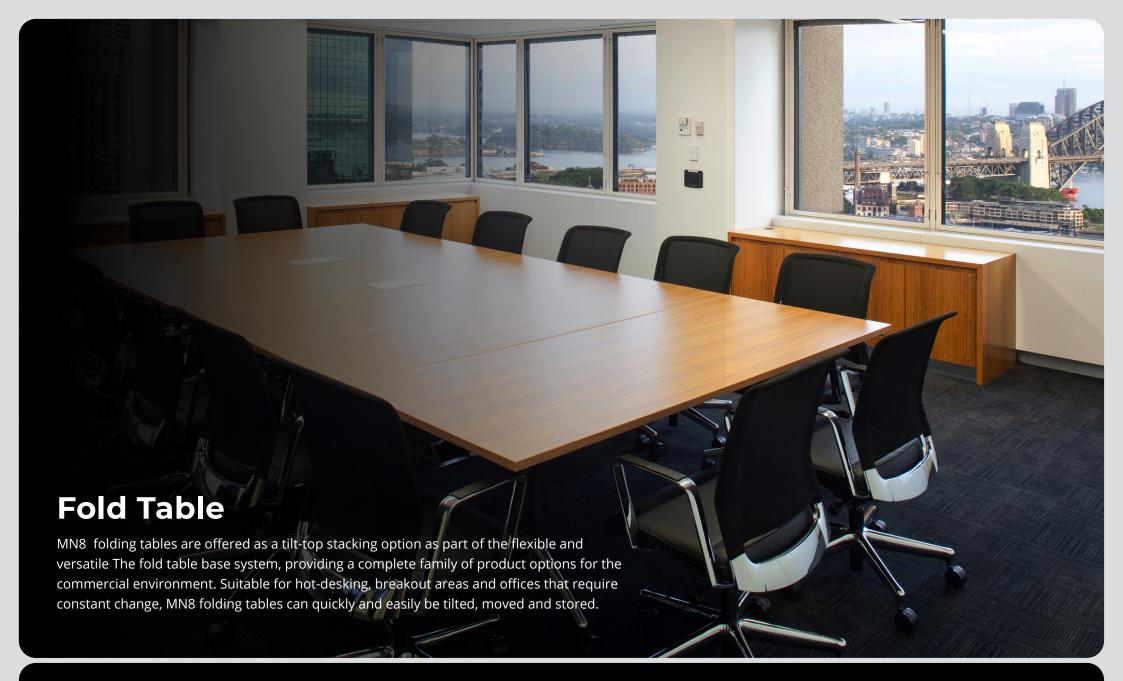

Design Manufacture Create











LINKING MECHANISM

## **Material Information**

# 1-1000, 1-1001, 1-1002

## 720 Height

### Leg Finish

Steel Leg Column

- a. Textured Black (standard)
- b. Chrome
- c. Blanc
- d. Noir
- e. Double Cream
- f. Pink Salt
- g. Nocturnelle
- h. Morello
- i. Scotland Sky
- i. Green Smoke
- k. Moonshine
- I. Bryon Blue
- m. Axel

#### **Foot Finish**

Aluminium Foot

- a. Polished
- b. Powdercoat (to match column)

#### Frame Finish

Polished Aluminium Top Horn Steel Black Powdercoat Rails

















Get In Touch

**Sydney Office:** 

U5 / 19 Unwins Bridge Road, St Peters NSW 2044 Phone: 02 9517 4093 Melbourne Office:

101 Moray Street, South Melbourne VIC 3205 Phone : 0429 654 292

Website: www.mn8design.com

Email: sales@mn8design.com