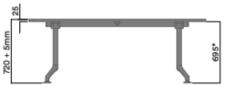

Design Manufacture Create











LINKING MECHANISM

## **Material Information**

# 1-1000, 1-1001, 1-1002

## 720 Height

### Leg Finish

Steel Leg Column

- a. Textured Black (standard)
- b. Chrome
- c. Blanc
- d. Noir
- e. Double Cream
- f. Pink Salt
- g. Nocturnelle
- h. Morello
- i. Scotland Sky
- i. Green Smoke
- k. Moonshine
- I. Bryon Blue
- m. Axel

#### **Foot Finish**

Aluminium Foot

- a. Polished
- b. Powdercoat (to match column)

#### Frame Finish

Polished Aluminium Top Horn Steel Black Powdercoat Rails

















Get In Touch

**Sydney Office:** 

U5 / 19 Unwins Bridge Road, St Peters NSW 2044 Phone: 02 9517 4093 Melbourne Office:

101 Moray Street, South Melbourne VIC 3205 Phone : 0429 654 292

Website: www.mn8design.com

Email: sales@mn8design.com