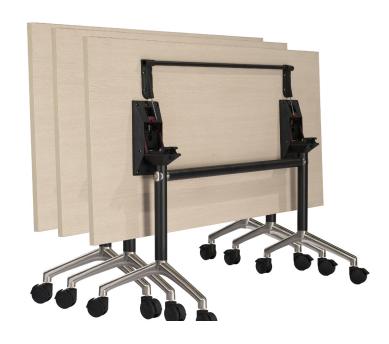

# 1-1000, 1-1001, 1-1002

## 720 Height

### Leg Finish

Steel Leg Column

- a. Textured Black (standard)
- b. Chrome
- c. Blanc
- d. Noir
- e. Double Cream
- f. Pink Salt
- g. Nocturnelle
- h. Morello
- i. Scotland Sky
- i. Green Smoke
- k. Moonshine
- I. Bryon Blue
- m. Axel

#### **Foot Finish**

Aluminium Foot

- a. Polished
- b. Powdercoat (to match column)

#### Frame Finish

Polished Aluminium Top Horn Steel Black Powdercoat Rails

Get In Touch

**Sydney Office:** 

U5 / 19 Unwins Bridge Road, St Peters NSW 2044 Phone: 02 9517 4093 Melbourne Office:

101 Moray Street, South Melbourne VIC 3205 Phone : 0429 654 292