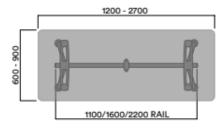

Design Manufacture Create











LINKING MECHANISM

## **Material Information**

# 1-1000, 1-1001, 1-1002

## 720 Height

### Leg Finish

Steel Leg Column

- a. Textured Black (standard)
- b. Chrome
- c. Blanc
- d. Noir
- e. Double Cream
- f. Pink Salt
- g. Nocturnelle
- h. Morello
- i. Scotland Sky
- i. Green Smoke
- k. Moonshine
- I. Bryon Blue
- m. Axel

#### **Foot Finish**

Aluminium Foot

- a. Polished
- b. Powdercoat (to match column)

#### Frame Finish

Polished Aluminium Top Horn Steel Black Powdercoat Rails

















Get In Touch

**Sydney Office:** 

U5 / 19 Unwins Bridge Road, St Peters NSW 2044 Phone: 02 9517 4093 Melbourne Office:

101 Moray Street, South Melbourne VIC 3205 Phone : 0429 654 292

Website: www.mn8design.com

Email: sales@mn8design.com