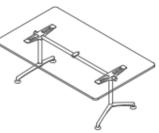

### Leg Finish

Steel Leg Column

- a. Textured Black (standard)
- b. Chrome
- c. Blanc
- d. Noir
- e. Double Cream
- f. Pink Salt
- g. Nocturnelle
- h. Morello
- i. Scotland Sky
- i. Green Smoke
- k. Moonshine
- I. Bryon Blue
- m. Axel

#### **Foot Finish**

Aluminium Foot

- a. Polished
- b. Powdercoat (to match column)

#### Frame Finish

Polished Aluminium Top Horn Steel Black Powdercoat Rails

Get In Touch

**Sydney Office:** 

U5 / 19 Unwins Bridge Road, St Peters NSW 2044 Phone: 02 9517 4093 Melbourne Office:

101 Moray Street, South Melbourne VIC 3205 Phone : 0429 654 292