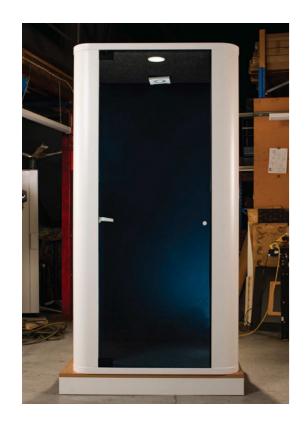

## **Quiet Booth**

The ChatOne Person Phone Booth is a private space suitable for uninterrupted work and making important calls.

ChatTwo is also available if additional space is required. Employee effeciency and productivity are both enhanced by the phone booth's combination of a pleasant, well-ventilated interior with excellent acoustic qualities.

### **Dimensions**

Includes Laminated Shelf 750mm x 200mm x 24mm

Internal dimensions 855mm x 1050mm x 2100/2090mm

External dimensions 904mm x 1100mm x 2210mm (Allowing for 20mm adjustable feet)