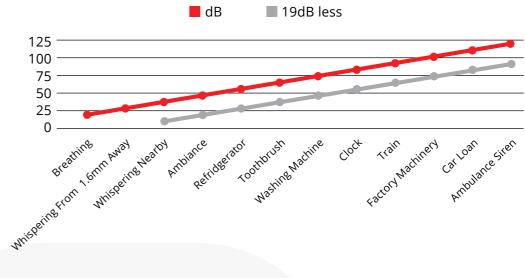

Our booth has a Weighted Noise Reduction Level of 19dB (with the door closed)

The internal faces of the wall and ceiling substrate surfaces are specially machined to have indentations which will bounce the sounds emanating and disperse it. This attenuation is further enhanced by covering the specially machined walls with Autex PET panels which will absorb the emanating sound waves. The sealed joints of the construction will also reduce the ability of external noise from entering the booth.

The phone booth's noise reduction capabilities is measured through the conventional Weighted Sound Reduction Index (Rw) and external noise is effectively reduced by 19 decibels, providing a quiet and distraction-free environment. The Rw value can be measured in a laboratory using standards from the AS1191 and rated under AS/NZS ISO 717.1, ensuring the highest standards for design and perfect for sound isolation needs.