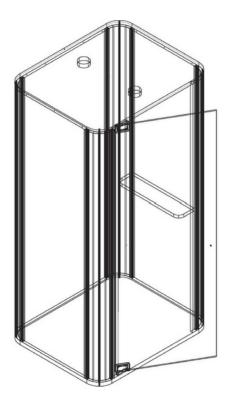

# **Technical Features & Specifications**

- Includes laminated worktop
- 90mm dia LED lighting provided as per customer specific requirements
- Ventilation access with 120mm case disc fan
- Extruded aluminium corners and laminated construction to the walls with fire rated substrate
- 10mm double laminated glass door
- · Side walls, backwall, corners and ceiling internals: noise absorbing PET material with under surface machined for sound dispersion
- Fire rating: acoustic board, carpet and polyester foam fire-rated

### **Dimensions**

Includes Laminated Shelf 750mm x 200mm x 24mm

Internal dimensions 855mm x 1050mm x 2100/2090mm

External dimensions 904mm x 1100mm x 2210mm (Allowing for 20mm adjustable feet)