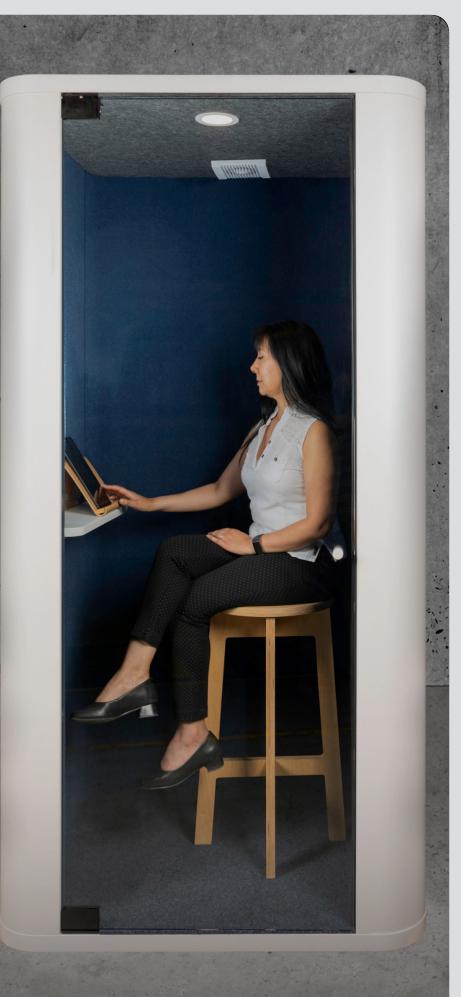

## **Quiet Booth**

The ChatOne Person Phone Booth is a private space suitable for uninterrupted work and making important calls.

ChatTwo is also available if additional space is required. Employee effeciency and productivity are both enhanced by the phone booth's combination of a pleasant, well-ventilated interior with excellent acoustic qualities.

# **Technical Features & Specifications**

- Includes laminated worktop
- 90mm dia LED lighting provided as per customer specific requirements
- Ventilation access with 120mm case disc fan
- Extruded aluminium corners and laminated construction to the walls with fire rated substrate
- 10mm double laminated glass door
- · Side walls, backwall, corners and ceiling internals: noise absorbing PET material with under surface machined for sound dispersion
- Fire rating: acoustic board, carpet and polyester foam fire-rated

### **Dimensions**

Includes Laminated Shelf 750mm x 200mm x 24mm

Internal dimensions 855mm x 1050mm x 2100/2090mm

External dimensions 904mm x 1100mm x 2210mm (Allowing for 20mm adjustable feet)