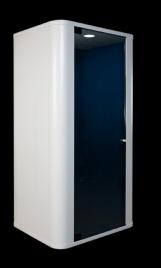

## **Quiet Booth**

The ChatOne Person Phone Booth is a private space suitable for uninterrupted work and making important calls.

ChatTwo is also available if additional space is required. Employee effeciency and productivity are both enhanced by the phone booth's combination of a pleasant, well-ventilated interior with excellent acoustic qualities.

### **Dimensions**

Includes Laminated Shelf 750mm x 200mm x 24mm

Internal dimensions 855mm x 1050mm x 2100/2090mm

External dimensions 904mm x 1100mm x 2210mm (Allowing for 20mm adjustable feet)