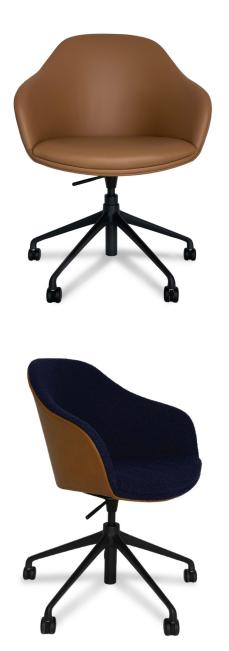

### **Tub** Chair

A tub style chair with a higher back and soft padding, the TUB High is suitable for boardroom meetings or visitor applications. With more back support, the TUB's curves are shaped out of the highest quality plywood sourced from New Zealand. Custom powder coated frame available upon request. The TUB High height adjustable chair is manufactured and upholstered in Australia.

#### TUB High Height Adjustable

**Colour** Black, Polished Aluminium, White

**Features** Full Upholstery, Height Adjustable, Swivel

**Materials** Aluminium , Fabric, Leather

## TUB Chair

A tub style chair with a higher back and soft padding, the TUB High is suitable for boardroom meetings or visitor applications.

With more back support, the TUB's curves are shaped out of the highest quality plywood sourced from New Zealand. Custom powder coated frame available upon request. The TUB High height adjustable chair is manufactured and upholstered in Australia.