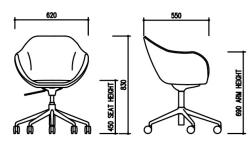

#### TUB High Height Adjustable

**Colour** Black, Polished Aluminium, White

**Features** Full Upholstery, Height Adjustable, Swivel

**Materials** Aluminium , Fabric, Leather

#### Warranty

7 year warranty

TUB High Height Adjustable

TUB High Height Adjustable

TUB High 4 Star Glides

TUB High Oak

TUB High Castors

TUB High Sled