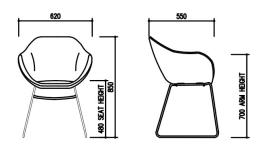

#### Warranty

7 year warranty

TUB High Height Adjustable

TUB High Height Adjustable

TUB High 4 Star Glides

TUB High Oak

TUB High Castors

TUB High Sled

TUB High Metal 4 Leg