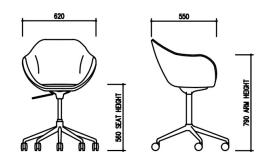

#### TUB High Height Adjustable

**Colour** Black, Polished Aluminium, White

**Features** Full Upholstery, Height Adjustable, Swivel

**Materials** Aluminium , Fabric, Leather

#### Warranty

7 year warranty

TUB High Height Adjustable

TUB High Height Adjustable

TUB High 4 Star Glides

TUB High Oak

TUB High Castors

TUB High Sled