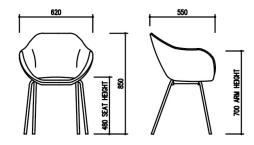

gs or visitor applications. With more back support, the TUB's curves are shaped out of the highest quality plywood sourced from New Zealand. Custom powder coated frame available upon request. The TUB High height adjustable chair is manufactured and upholstered in Australia.



Design Manufacture Create



#### TUB High Height Adjustable

**Colour** Black, Polished Aluminium, White

**Features** Full Upholstery, Height Adjustable, Swivel

**Materials** Aluminium , Fabric, Leather

#### **Suitable Applications**

Boardroom, CEO Desk, Co-Working Space, Commercial, Creative Office Space, Education, Meeting Room, Residential

#### Warranty

7 year warranty



TUB High Height Adjustable



TUB High Height Adjustable



TUB High 4 Star Glides



TUB High Oak



TUB High Castors



TUB High Sled



TUB High Metal 4 Leg

#### **Get In Touch**

#### Sydney Office:

U5 / 19 Unwins Bridge Road, St Peters NSW 2044 Phone : 02 9517 4093

#### Melbourne Office:

101 Moray Street, South Melbourne VIC 3205 Phone : 0429 654 292 Website : <u>www.mn8design.com</u>

Email : <u>sales@mn8design.com</u>

# emanate

Design Manufacture Create

## TUB Chair

A tub style chair with a higher back and soft padding, the TUB High is suitable for boardroom meetings or visitor applications.

With more back support, the TUB's curves are shaped out of the highest quality plywood sourced from New Zealand. Custom powder coated frame available upon request. The TUB High height adjustable chair is manufactured and upholstered in Australia.