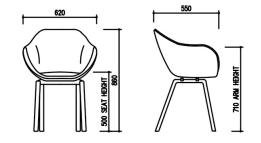

#### Warranty

7 year warranty

TUB High Height Adjustable

TUB High Height Adjustable

TUB High 4 Star Glides

TUB High Oak

TUB High Castors

TUB High Sled

TUB High Metal 4 Leg