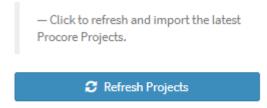

## APPROVED

1.1

Document Last Updated

10 September 2019 by Karen Farrugia

1. To map to an existing project from OneCore, go to **Projects>General Settings**:

2. Click on **Refresh Projects** to refresh the projects list.