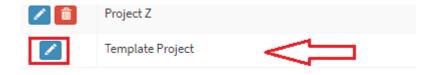

3. Go to Projects>Project Mapping.

4. Click on the pencil icon next to the project you want to map.

5. Select the tracking option from the list (if it's not available it needs to be created in Xero or it's been mapped to another project). Click on **Save Changes**.