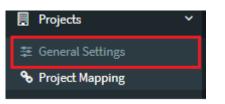

## APPROVED

1.1

Document Last Updated

10 September 2019 by Karen Farrugia

1. To map to an existing project from OneCore, go to **Projects>General Settings**:

2. Click on **Refresh Projects** to refresh the projects list.