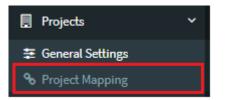

3. Go to Projects>Project Mapping.

4. Click on the pencil icon next to the project you want to map.

5. Select the tracking option from the list (if it's not available it needs to be created in Xero or it's been mapped to another project). Click on **Save Changes**.