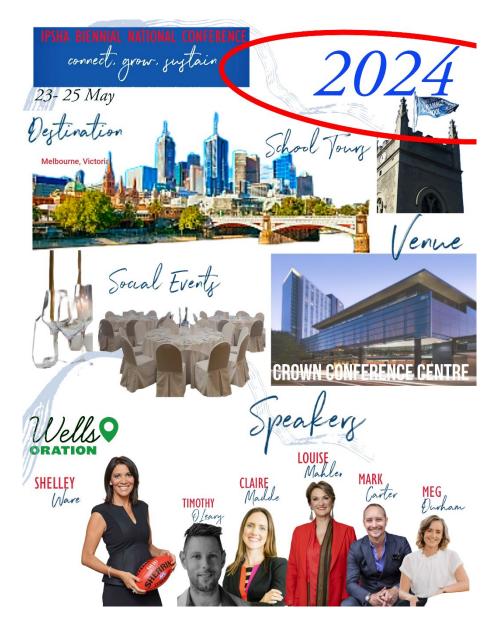

## 2024 Biennial National Conference Subsidy Claim Form

In 2024, IPSHA offers assistance to interstate Full IPSHA Members attending the IPSHA Biennial National Conference in Victoria, 23-25 May.

This subsidy amount of \$500, may be claimed against the cost of travel or accommodation connected with the IPSHA Biennial National Conference.