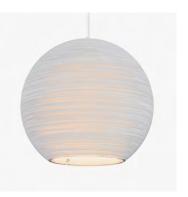

## SUSPENSION

| PRODUCT NAME  | Sun                                                                          |                                             |  |
|---------------|------------------------------------------------------------------------------|---------------------------------------------|--|
| DESIGNER      | Graypants                                                                    |                                             |  |
| MANUFACTURER  | Graypants                                                                    |                                             |  |
| PRODUCT RANGE | Scraplights                                                                  |                                             |  |
| CATEGORY      | Suspension                                                                   |                                             |  |
| MATERIAL      | Recycled corrugated cardboard<br>Black powder-coated steel<br>Glass diffuser |                                             |  |
| PRODUCT CODE  | Ø 82:<br>8-201 (Natural)<br>8-1201 (White)                                   | Ø 128:<br>8-202 (Natural)<br>8-1202 (White) |  |
| LIGHT SOURCE  | Ø 82: 4 x 15W LED E27<br>Ø 128: 6 x 15W LED E27                              |                                             |  |
| DIMMABLE      | Yes                                                                          |                                             |  |

| Dependant on bulb                                                                               |  |
|-------------------------------------------------------------------------------------------------|--|
| Natural or White                                                                                |  |
| 20                                                                                              |  |
| Ø 82 x 75 (H) cm<br>Ø 128 x 108 (H) cm                                                          |  |
| Powder coated Black (Natural)<br>Powder coated Grey (White)<br>Both dimensions: Ø 10 x H 2.5 cm |  |
| Black Fabric (Natural)<br>White Fabric (White)<br>Both lengths: 2m (5m available)               |  |
| The Netherlands                                                                                 |  |
| 1 Year                                                                                          |  |
|                                                                                                 |  |