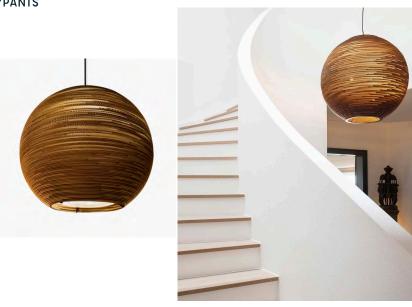

## SUSPENSION

| PRODUCT NAME  | Sun                                                                          |                                             |  |
|---------------|------------------------------------------------------------------------------|---------------------------------------------|--|
| DESIGNER      | Graypants                                                                    |                                             |  |
| MANUFACTURER  | Graypants                                                                    |                                             |  |
| PRODUCT RANGE | Scraplights                                                                  |                                             |  |
| CATEGORY      | Suspension                                                                   |                                             |  |
| MATERIAL      | Recycled corrugated cardboard<br>Black powder-coated steel<br>Glass diffuser |                                             |  |
| PRODUCT CODE  | Ø 82:<br>8-201 (Natural)<br>8-1201 (White)                                   | Ø 128:<br>8-202 (Natural)<br>8-1202 (White) |  |
| LIGHT SOURCE  | Ø 82: 4 x 15W LED E27<br>Ø 128: 6 x 15W LED E27                              |                                             |  |
| DIMMABLE      | Yes                                                                          |                                             |  |

| Dependant on bulb                                                                               |  |
|-------------------------------------------------------------------------------------------------|--|
| Natural or White                                                                                |  |
| 20                                                                                              |  |
| Ø 82 x 75 (H) cm<br>Ø 128 x 108 (H) cm                                                          |  |
| Powder coated Black (Natural)<br>Powder coated Grey (White)<br>Both dimensions: Ø 10 x H 2.5 cm |  |
| Black Fabric (Natural)<br>White Fabric (White)<br>Both lengths: 2m (5m available)               |  |
| The Netherlands                                                                                 |  |
| 1 Year                                                                                          |  |
|                                                                                                 |  |