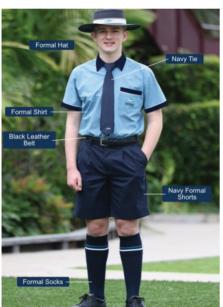

# **Boys Formal Uniform**

Teal Riverside Formal Shirt with new trim with Riverside Tie

Navy Riverside Formal Shorts/Trousers

Riverside Black leather belt or similar

Riverside Navy Knee High Socks

Formal (lace up) Black Leather School Shoes in excellent condition- no mesh, fabric, suede, skate or jogger style

Navy Braid Formal Hat (Riverside Bucket Hat in the interim)

Navy Riverside Knit Pullover (spray jackets are not to be worn with formal uniform).

College Blazer (provided by the College as a loan)