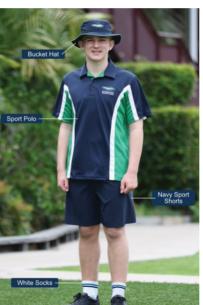

#### **Boys Sport Uniform**

Riverside Polo Shirt

Navy Riverside Sport Shorts

Riverside White Socks

All Black leather JOGGER in excellent condition- NO fabric, mesh, or suede. No high-top or skate style

Riverside Bucket Hat

Navy Riverside Knit Pullover and/or Riverside Spray Jacket

Navy Microfibre Riverside Tracksuit Pants (only to be worn with Sport Uniform)