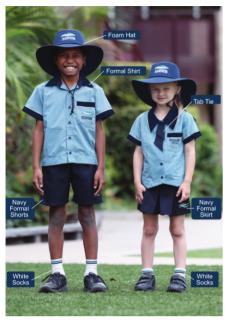

#### **Year 1 – 5 Girls Formal Uniform**

Teal Riverside Formal Blouse with new trim and navy tab tie

Navy Riverside Culottes

Riverside White Socks

Formal (lace up) Black Leather School Shoes in excellent condition - NO mesh, fabric, suede.

#### **Year 1 – 5 Boys Formal Uniform**

Teal Riverside Formal Shirt with new trim

Navy Riverside Ruggers

Riverside White Socks

Formal (lace up) Black Leather School Shoes in excellent condition

NO mesh, fabric, suede, skate or jogger style