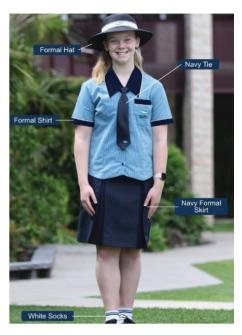

## **Girls Formal Uniform**

Transition 2023-2025

**Full 2026** 

Teal Riverside Formal Blouse with new trim and navy button-on tie

Navy Riverside Skirt - length at or below the knee

Riverside White Socks

Formal (lace up) Black Leather School Shoe in excellent condition- NO mesh, fabric, suede

NO jogger, T-Bar or Mary Jane

Navy Braid Formal Hat (Riverside Bucket Hat in the interim)

Navy Riverside Knit Pullover (spray jackets are not to be worn with formal uniform).

Skin-toned stockings or Navy Cotton Full-Footed Tights (without socks)