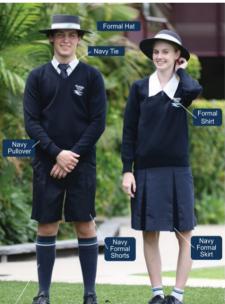

## **Girls Formal Uniform**

Transition 2023-2025

**Full 2026** 

Teal Riverside Formal Blouse with new trim and navy button-on tie

Navy Riverside Skirt - length at or below the knee

Riverside White Socks

Formal (lace up) Black Leather School Shoe in excellent condition- NO mesh, fabric, suede

NO jogger, T-Bar or Mary Jane

Navy Braid Formal Hat (Riverside Bucket Hat in the interim)

Navy Riverside Knit Pullover (spray jackets are not to be worn with formal uniform).

Skin-toned stockings or Navy Cotton Full-Footed Tights (without socks)

# **Boys Formal Uniform**

Teal Riverside Formal Shirt with new trim with Riverside Tie

Navy Riverside Formal Shorts/Trousers

Riverside Black leather belt or similar

Riverside Navy Knee High Socks

Formal (lace up) Black Leather School Shoes in excellent condition- no mesh, fabric, suede, skate or jogger style

Navy Braid Formal Hat (Riverside Bucket Hat in the interim)

Navy Riverside Knit Pullover (spray jackets are not to be worn with formal uniform).

College Blazer (provided by the College as a loan)